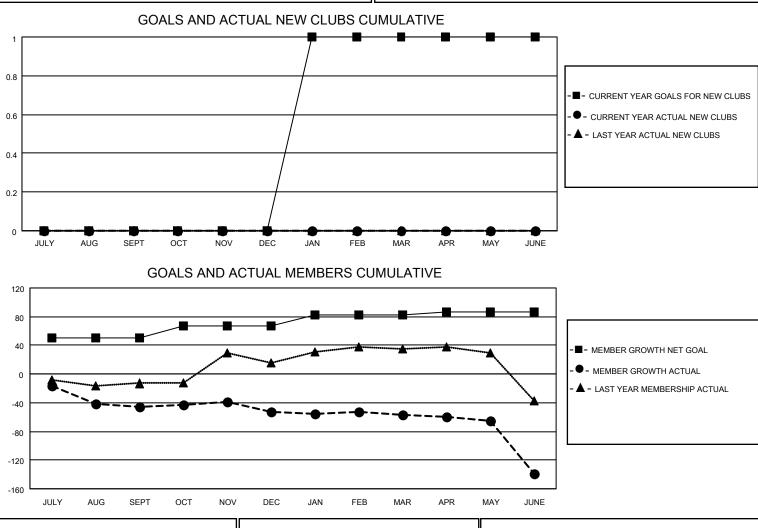

## LOCATION MASSACHUSETTS

District 33 K

Results as of: 6/30/2021

| Clubs                 |               |           |               | Members               |                        |                         |                                                    |  |  |
|-----------------------|---------------|-----------|---------------|-----------------------|------------------------|-------------------------|----------------------------------------------------|--|--|
| RESULTS FOR 2020-2021 |               |           |               | RESULTS FOR 2020-2021 |                        |                         |                                                    |  |  |
| QUARTER               | NEW CLUB GOAL | NEW CLUBS | DROPPED CLUBS | QUARTER               | BER GROWTH NET<br>GOAL | MEMBER GROWTH<br>ACTUAL | DROPPED<br>MEMBERS ACTUAL<br>(including transfers) |  |  |
| JULY/AUG/SEPT         | 0             | 0         | 0             | JULY/AUG/SEPT         | 50                     | 17                      | 59                                                 |  |  |
| OCT/NOV/DEC           | 0             | 0         | 0             | OCT/NOV/DEC           | 17                     | 43                      | 33                                                 |  |  |
| JAN/FEB/MAR           | 1             | 0         | 0             | JAN/FEB/MAR           | 15                     | 13                      | 15                                                 |  |  |
| APR/MAY/JUNE          | 0             | 0         | 0             | APR/MAY/JUNE          | 5                      | 40                      | 102                                                |  |  |